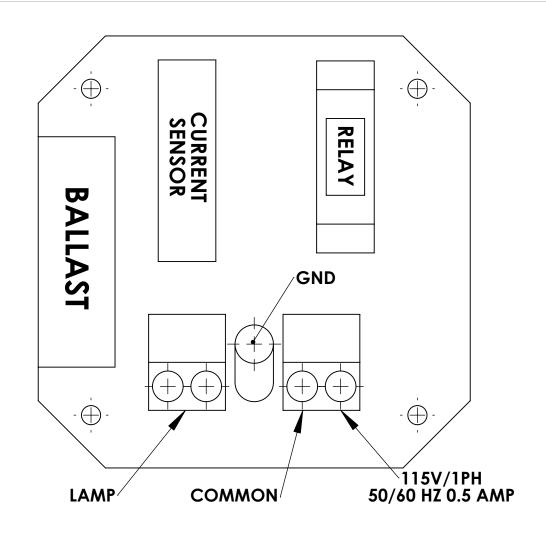

UV-101 WIRING DIAGRAM

SIZE DWG. NO.

REV

SCALE: 1:5 WEIGHT: SHEET 1 OF 1

5

4

3

2